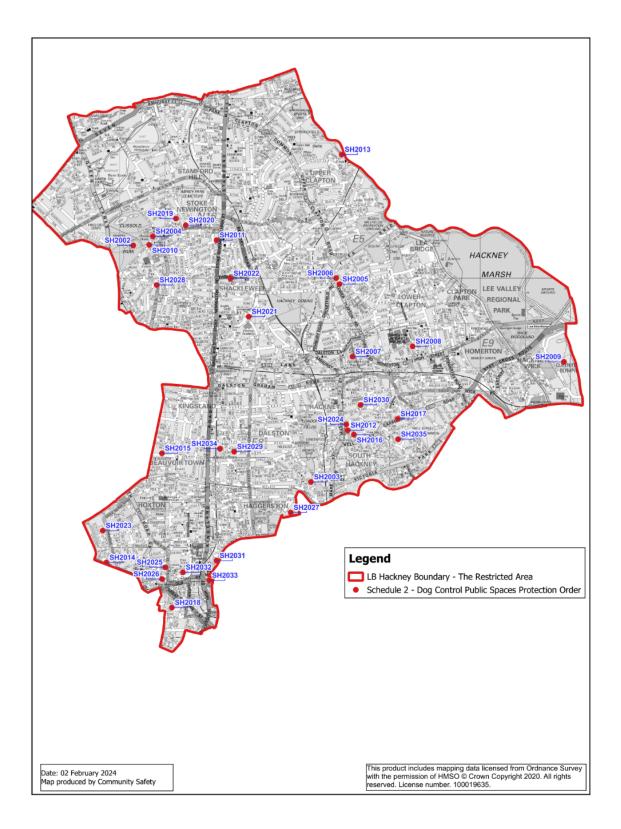

GARDEN, E2 GOLDSMITH'S SQUARE RECREATION GROUND, E2 HOMERTON GROVE, E9 HOXTON SQUARE, N1 KIT CROWLEY GARDENS, E9 **KYNASTON GARDENS, N16** LEVY MEMORIAL GROUND, N16 MARK STREET GARDEN, EC2 QUAKER BURIAL GROUND, N16 **ROBIN HOOD COMMUNITY GARDEN, E5** SHACKLEWELL GREEN, E8 SHORE GARDENS, E9 ST JOHN AT HACKNEY CHURCHYARD, E8 ST JOHN OF JERUSALEM CHURCHYARD, E9 ST LEONARD'S CHURCHYARD, E1 ST MARY'S OLD CHURCH, N16 ST THOMAS' LONG BURIAL GROUND, E9 ST THOMAS' RECREATION GROUND, E9

ST THOMAS' SQUARE, E9

STONEBRIDGE COMMON, E8

UFTON GARDENS, N1

WEST HACKNEY RECREATION GROUND, N16

WINDSOR TERRACE OPEN SPACE, EC1

SHEPHERDESS WALK, N1 (which is over half a hectare in size)

and QUEEN ELIZABETH OLYMPIC PARK (excluding the area known as Hopkins'

Fields) (which is over half a hectare in size)



| CODE   | LOCATION                             | CATEGORY<br>Schedule 2 |  |
|--------|--------------------------------------|------------------------|--|
| SH2002 | Clissold Park Animal Enclosure       |                        |  |
| SH2003 | Broadway Market Green                | Schedule 2             |  |
| SH2004 | St Mary's Old Church                 | Schedule 2             |  |
| SH2005 | Clapton Pond                         | Schedule 2             |  |
| SH2006 | Clapton Pond Play Area               | Schedule 2             |  |
| SH2007 | St John at Hackney Churchyard        | Schedule 2             |  |
| SH2008 | Homerton Grove                       | Schedule 2             |  |
| SH2009 | Queen Elizabeth Olympic Park         | Schedule 2             |  |
| SH2010 | Church