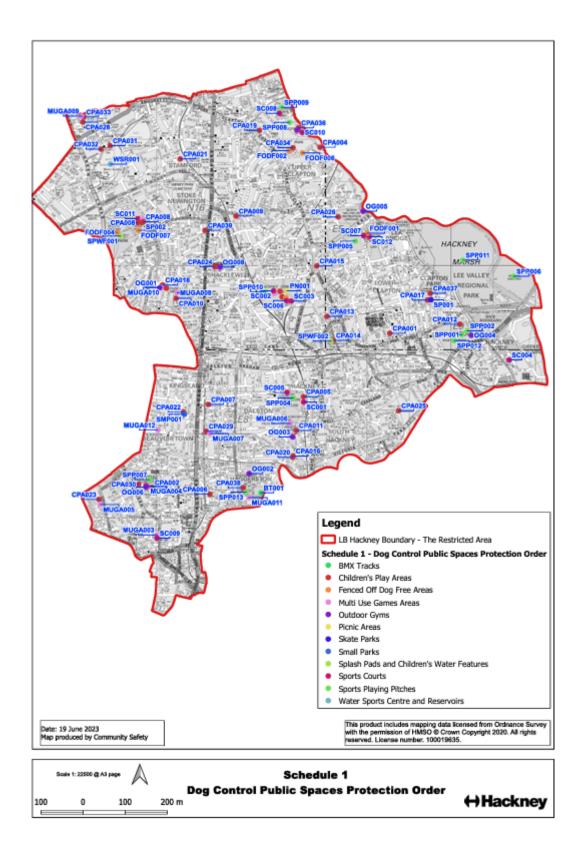

#### SCHEDULES:

#### Schedule 1:

By virtue of Article 4(ii) of this order, dogs are **excluded** from all bmx tracks, children's play areas, fenced off dog free areas, multi use games areas, outdoor gyms, skate parks, small parks, splash pads and children's water features, sports courts, sports playing pitches (when in use for sporting activities), water sports centres and reservoirs throughout the Restricted Area. This order also applies to all areas designated as a children's play area, fenced off dog free area, multi use games areas, outdoor gyms, skate parks, small parks, splash pads and children's water features, sports courts, sports playing pitches (when in use for sporting activities), water sports of a children's play area, fenced off dog free area, multi use games areas, outdoor gyms, skate parks, small parks, splash pads and children's water features, sports courts, sports playing pitches (when in use for sporting activities), water sports centres and reservoirs by the Council from the date this Order comes into effect.

#### **BMX Tracks**

HAGGERSTON PARK, E2

#### Children's Play Areas

ALLENS GARDENS, N16

**BROADWAY MARKET GREEN, E8** 

**BUTTERFIELD GREEN, N16** 

CLAPTON COMMON, E5

CLAPTON POND, E5

CLAPTON SQUARE, E5

CLISSOLD PARK, N16

DAUBENEY FIELDS, E9

DE BEAUVOIR SQUARE, N1

EVERGREEN ADVENTURE PLAYGROUND, E8

HACKNEY DOWNS, E5

HACKNEY MARSH ADVENTURE PLAYGROUND, E9

HAGGERSTON PARK, E2

HOMERTON GROVE ADVENTURE PLAYGROUND, E9

KIDS ADVENTURE PLAYGROUND, E5

KYNASTON GARDENS, N16

LONDON FIELDS, E8

MABLEY GREEN, E9

MILLFIELDS PARK, E5

PEARSON STREET ADVENTURE PLAYGROUND, E2

ROWLEY GARDENS, N4

SHAKESPEARE WALK ADVENTURE PLAYGROUND, N16

SHEPHERDESS WALK, N1

SHOREDITCH PARK ADVENTURE PLAYGROUND, N1

SHOREDITCH PARK, N1

SPRING PARK, N4

SPRINGFIELD PARK, E5

ST JOHN'S CHURCHYARD PLAY AREA, E9

STOKE NEWINGTON COMMON, N16

STONEBRIDGE GARDENS, E8

WELL STREET COMMON, E9

WEST HACKNEY RECREATION GROUND, N16

WOODBERRY DOWN PARK, N4

## Fenced Off Dog Free Areas

CLISSOLD PARK, N16 HACKNEY DOWNS (OLD BOWLING GREEN AREA), E5 HACKNEY DOWNS PICNIC AREA, E5 MILLFIELDS PARK, E5 SPRINGFIELD PARK (CAFÉ SEATING AREA), E5 SPRINGFIELD PARK (OLD BOWLING GREEN AREA), E5

#### Multi Use Games Areas

ASKE GARDENS, N1 BUTTERFIELD GREEN, N16 CLISSOLD PARK, N16 HACKNEY DOWNS, E5 HAGGERSTON PARK, E2 LONDON FIELDS, E8 ROWLEY GARDENS, N4 SHEPHERDESS WALK, N1 SHOREDITCH PARK, N1 STONEBRIDGE GARDENS, E8 UFTON GARDENS, N1

## **Outdoor Gyms**

**BUTTERFIELD GREEN, N16** 

HAGGERSTON PARK, E2

LONDON FIELDS, E8

MILLFIELDS PARK, E5

MABLEY GREEN, E9

SHOREDITCH PARK, N1

SPRINGFIELD PARK, E5

WEST HACKNEY RECREATION GROUND, N16

## Small Parks

DE BEAUVOIR SQUARE, N1

## Skate Parks

CLISSOLD PARK, N16

DAUBENEY FIELDS, E9

## Splash Pads and Children's Water Features

CLISSOLD PARK, N16

ST JOHN'S CHURCHYARD, E9

## Sports Courts

ASKE GARDENS TENNIS COURT, N1 CLISSOLD PARK TENNIS COURTS, N16 GAINSBOROUGH PLAYING FIELDS, E20 HACKNEY DOWNS BASKETBALL COURTS, E5 HACKNEY DOWNS TENNIS COURTS, E5 LONDON FIELDS PETANQUE COURT, E8 MILLFIELDS PARK BASKETBALL COURTS, E5 MILLFIELDS PARK TENNIS COURTS, E5 SHOREDITCH PARK BEACH VOLLEYBALL COURT, N1 SPRINGFIELD PARK TENNIS COURTS, E5 SPRING HILL RECREATION GROUND TENNIS COURTS, E5

Sports Playing Pitches (when in use for sporting activities) HACKNEY DOWNS CRICKET AND FOOTBALL PITCHES, E5 HACKNEY MARSHES CRICKET, FOOTBALL AND RUGBY PITCHES, E9 HAGGERSTON PARK ARTIFICIAL TURF PITCH, E2 LONDON FIELDS CRICKET PITCH, E8 MABLEY GREEN ARTIFICIAL TURF PITCHES, E9 MABLEY GREEN FOOTBALL PITCHES, E9 MILLFIELDS PARK CRICKET PITCHES, E5 SHOREDITCH PARK SPORTS PITCHES, N1 SPRING HILL RECREATION GROUND RUGBY PITCHES, E5 SPRINGFIELD PARK CRICKET PITCHES, E5

## Water Sports Centre and Reservoirs

WEST RESERVOIR, N4

| CODE BT          | CATEGORY LOCATION                                                                                           |           |  |  |  |  |  |
|------------------|-------------------------------------------------------------------------------------------------------------|-----------|--|--|--|--|--|
| ST001            | BMX Tracks Haggerston Park, BMX Park                                                                        |           |  |  |  |  |  |
|                  |                                                                                                             |           |  |  |  |  |  |
| CODE CP/         | A CATEGORY LOCATION                                                                                         |           |  |  |  |  |  |
| CPA001           | Children's Play Areas Homerton Grove Adventure Playground                                                   |           |  |  |  |  |  |
| CPA002           | Children's Play Areas Shoreditch Park Adventure Playground                                                  |           |  |  |  |  |  |
| CPA003           | Children's Play Areas Shakespeare Walk Adventure Playground                                                 |           |  |  |  |  |  |
| CPA004           | Children's Play Areas Kids Adventure Playground                                                             |           |  |  |  |  |  |
| CPA005<br>CPA006 | Children's Play Areas London Fields, Play Area<br>Children's Play Areas Pearson Street Adventure Playground |           |  |  |  |  |  |
| CPA006<br>CPA007 | Children's Play Areas Evergreen Adventure Playground                                                        |           |  |  |  |  |  |
| CPA008           | Children's Play Areas Clissold Park, Play Area                                                              |           |  |  |  |  |  |
| CPA009           | Children's Play Areas Stoke Newington Common, Play Area                                                     |           |  |  |  |  |  |
| CPA010           | Children's Play Areas Butterfield Green, Play Area                                                          |           |  |  |  |  |  |
| CPA011           | Children's Play Areas London Fields, Play Area                                                              |           |  |  |  |  |  |
| CPA012           | Children's Play Areas Mabley Green, Play Area                                                               |           |  |  |  |  |  |
| CPA013           | Children's Play Areas Clapton Square, Play Area<br>Children's Play Areas St Johns Churchwood Play Area      |           |  |  |  |  |  |
| CPA014<br>CPA015 | Children's Play Areas St Johns Churchyard, Play Area<br>Children's Play Areas Clapton Pond, Play Area       |           |  |  |  |  |  |
| CPA015<br>CPA016 | Children's Play Areas Broadway Market, Green, Play Area                                                     |           |  |  |  |  |  |
| CPA017           | Children's Play Areas Daubency Fields, Play Area                                                            |           |  |  |  |  |  |
| CPA018           | Children's Play Areas Butterfield Green, Play Area                                                          |           |  |  |  |  |  |
| CPA019           | Children's Play Areas Clapton Common, Play Area                                                             |           |  |  |  |  |  |
| CPA020           | Children's Play Areas Broadway Market Green, Play Area                                                      |           |  |  |  |  |  |
| CPA021           | Children's Play Areas Allens Gardens, Play Area                                                             |           |  |  |  |  |  |
| CPA022<br>CPA023 | Children's Play Areas De Beauvoir Square, Play Area                                                         |           |  |  |  |  |  |
| CPA023<br>CPA024 | Children's Play Areas Shepherdess Walk, Play Area<br>Children's Play Areas West Hackney Recreation Ground   |           |  |  |  |  |  |
| CPA024<br>CPA025 | Children's Play Areas Well Street Common, Play Area                                                         |           |  |  |  |  |  |
| CPA026           | Children's Play Areas Milfields Park, Play Area                                                             |           |  |  |  |  |  |
| CPA027           | Children's Play Areas Hackney Downs, Play Area                                                              |           |  |  |  |  |  |
| CPA028           | Children's Play Areas Rowley Gardens, Play Area                                                             |           |  |  |  |  |  |
| CPA029           | Children's Play Areas Stonebridge Gardens, Play Area                                                        |           |  |  |  |  |  |
| CPA030           | Children's Play Areas Shoreditch Park, Play Area                                                            |           |  |  |  |  |  |
| CPA031<br>CPA032 | Children's Play Areas Woodberry Down Park, Play Area<br>Children's Play Areas Spring Par, Play Area         |           |  |  |  |  |  |
| CPA032           | Children's Play Areas Rowley Gardens, Play Area                                                             |           |  |  |  |  |  |
| CPA034           | Children's Play Areas Springfield Park, Play Area                                                           |           |  |  |  |  |  |
| CPA035           | Children's Play Areas Hackney Downs, Play Area                                                              |           |  |  |  |  |  |
| CPA036           | Children's Play Areas Springfield Park, Play Area                                                           |           |  |  |  |  |  |
| CPA037           | Children's Play Areas Hackney Marsh Adventure Playground                                                    |           |  |  |  |  |  |
| CPA038<br>CPA038 | Children's Play Areas Haggerston Park, Play Area                                                            |           |  |  |  |  |  |
| CPA039           | Children's Play Areas Kynaston Gardens, Play Area                                                           |           |  |  |  |  |  |
| CODE FO          |                                                                                                             |           |  |  |  |  |  |
| FODF001          | DF CATEGORY LOCATION<br>Fenced Off Dog Free Areas Millfields Park, Fenced Off Dog Free Areas                |           |  |  |  |  |  |
| FODF002          | Fenced Off Dog Free Areas Springfield Park, Cafe Seating Area                                               |           |  |  |  |  |  |
| FODF003          | Fenced Off Dog Free Areas Clissold Park, Dog Free Area                                                      |           |  |  |  |  |  |
| FODF004          | Fenced Off Dog Free Areas Classoid Park, Dipping Pond                                                       |           |  |  |  |  |  |
| FODF005          | Fenced Off Dog Free Areas Hackney Downs, Old Bowling Green Area                                             |           |  |  |  |  |  |
| FODF006          | Fenced Off Dog Free Areas Springfield Park, Old Bowling Green Area                                          |           |  |  |  |  |  |
|                  |                                                                                                             |           |  |  |  |  |  |
|                  | CATEGORY LOCATION                                                                                           |           |  |  |  |  |  |
| Pn001            | Picnic Areas Hackney Downs, Picnic Area                                                                     |           |  |  |  |  |  |
|                  |                                                                                                             |           |  |  |  |  |  |
|                  | P CATEGORY LOCATION                                                                                         |           |  |  |  |  |  |
| SMP001           | Small Parks De Beauvoir Square                                                                              |           |  |  |  |  |  |
|                  |                                                                                                             |           |  |  |  |  |  |
| CODE SP          | CATEGORY LOCATION                                                                                           |           |  |  |  |  |  |
| SP001            | Skate Parks Daubeney Fields, Skate Park                                                                     |           |  |  |  |  |  |
| SP002            | Skate Parks Classoid Park, Skate Park                                                                       |           |  |  |  |  |  |
|                  |                                                                                                             |           |  |  |  |  |  |
|                  | Schedule 1 Code Key                                                                                         |           |  |  |  |  |  |
|                  | •                                                                                                           |           |  |  |  |  |  |
|                  | Dog Control Public Spaces Protection Order                                                                  | () Hackne |  |  |  |  |  |
|                  |                                                                                                             |           |  |  |  |  |  |