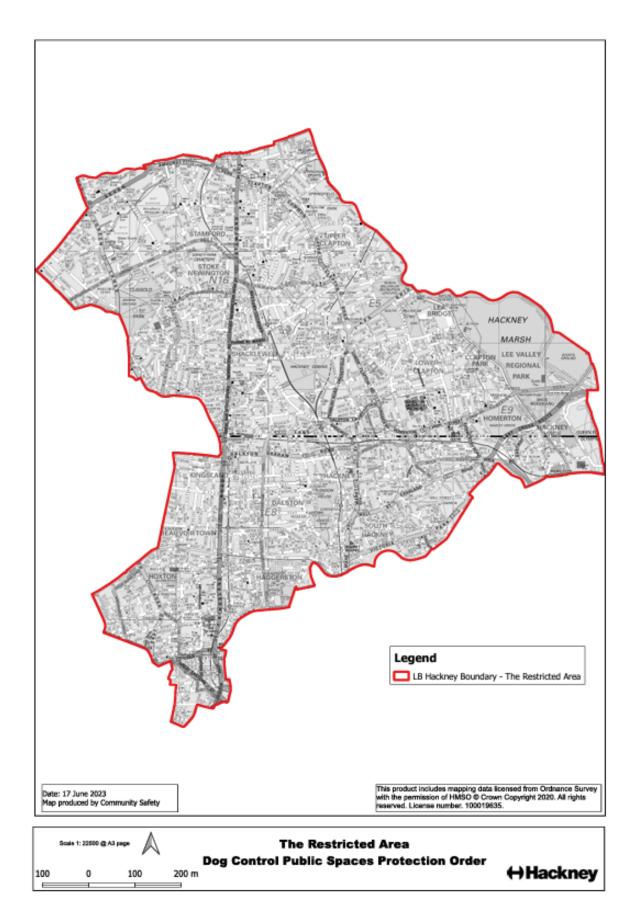

**'Removing/removal of dog faeces'** means placing the faeces in a receptacle in the Restricted Area which is provided for the purpose, or the disposal of waste.

**'Restricted Area'** means the whole of the London Borough of Hackney as shown on the map attached to this order and labelled 'Restricted Area'.

## THE RESTRICTED AREA: